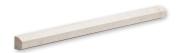

## MOULDINGS

ML00720 DIANA ROYAL POLISHED Modern Base Moulding 5 1/16"x12"x15/16"

ML00718 DIANA ROYAL POLISHED Modern Cornice Moulding 2"x12"x1 1/2"

ML00719 DIANA ROYAL POLISHED Modern Pencil Liner Moulding 11/16"x12"x11/16"