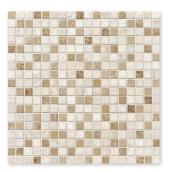

## MOSAIC FLOOR/WALL TILE

MS01171 DIANA ROYAL MODERN BLEND POLISHED 5/8"x5/8" 12"x12" Sheets

MS01173 DIANA ROYAL MODERN POLISHED Staggered Mosaic 5/8"x3" 12"x12"x3/8" Sheets

MS01170 DIANA ROYAL MODERN POLISHED Staggered Mosaic 1 1/4"x6" 12"x12"x3/8" Sheets