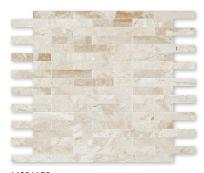

## MOSAIC FLOOR/WALL TILE

MS01171 DIANA ROYAL MODERN BLEND POLISHED 5/8"x5/8" 12"x12" Sheets

MS01173 DIANA ROYAL MODERN POLISHED Staggered Mosaic 5/8"x3" 12"x12"x3/8" Sheets

MS01170 DIANA ROYAL MODERN POLISHED Staggered Mosaic 1 1/4"x6" 12"x12"x3/8" Sheets