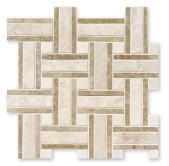

MS01174 DIANA ROYAL MODERN POLISHED Lattice Mosaic 12"x12"x3/8" Sheets

MS01172 MILANO DARK MODERN BAMBOO 6"x12"x3/8" Sheets