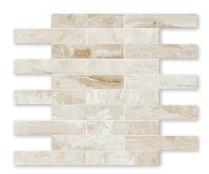

## MOSAIC FLOOR/WALL TILE

MS01171 DIANA ROYAL MODERN BLEND POLISHED 5/8"x5/8" 12"x12" Sheets

MS01173 DIANA ROYAL MODERN POLISHED Staggered Mosaic 5/8"x3" 12"x12"x3/8" Sheets

MS01170 DIANA ROYAL MODERN POLISHED Staggered Mosaic 1 1/4"x6" 12"x12"x3/8" Sheets