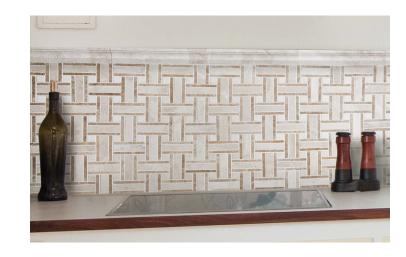

MS01174 DIANA ROYAL MODERN POLISHED Lattice Mosaic 12"x12"x3/8" Sheets

MS01172 MILANO DARK MODERN BAMBOO 6"x12"x3/8" Sheets