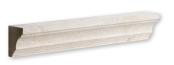

## MOULDINGS

ML00720 DIANA ROYAL POLISHED Modern Base Moulding 5 1/16"x12"x15/16"

ML00718 DIANA ROYAL POLISHED Modern Cornice Moulding 2"x12"x1 1/2"

ML00719 DIANA ROYAL POLISHED Modern Pencil Liner Moulding 11/16"x12"x11/16"