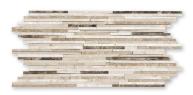

## MESH MOUNTED FLOOR / WALL TILE

MS01185 MILANO DARK POLISHED 2 3/4"x5 1/2" Mesh Mounted Subway Tile Mosaic 8 7/16"x16 11/16"x3/8" Sheets