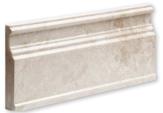

## MOULDINGS

ML00720 DIANA ROYAL POLISHED Modern Base Moulding 5 1/16"x12"x15/16"

ML00718 DIANA ROYAL POLISHED Modern Cornice Moulding 2"x12"x1 1/2"

ML00719 DIANA ROYAL POLISHED Modern Pencil Liner Moulding 11/16"x12"x11/16"