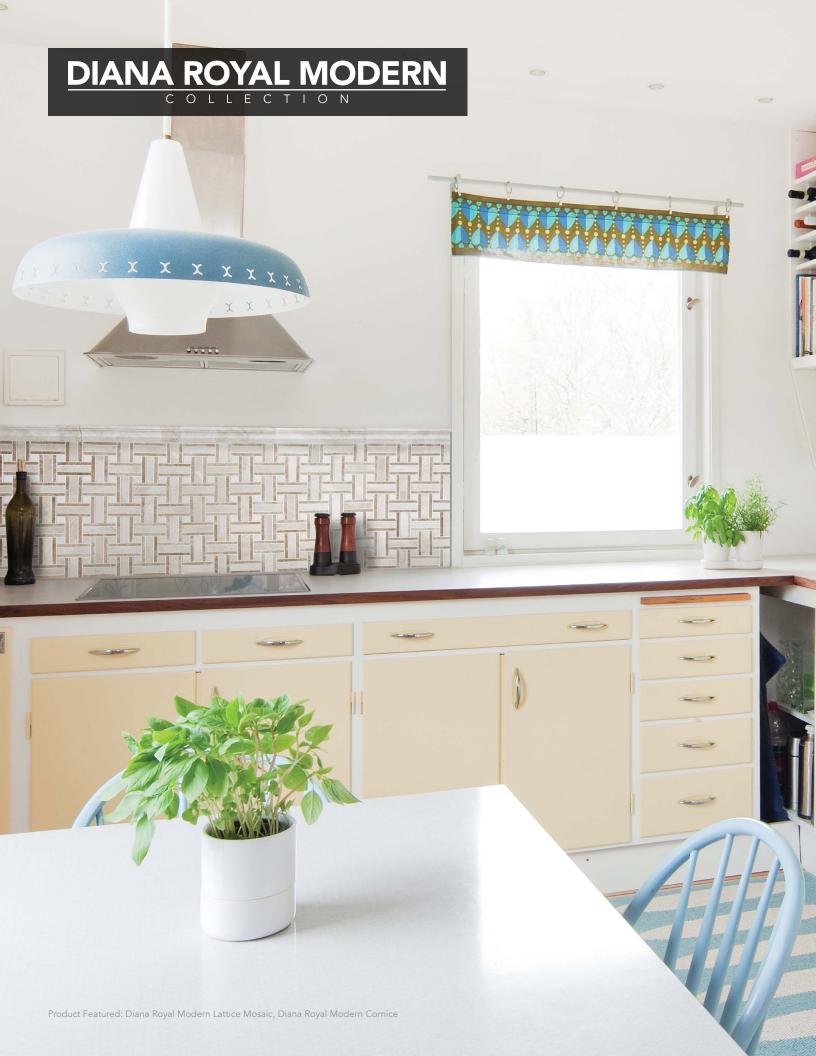

MS01174 DIANA ROYAL MODERN POLISHED Lattice Mosaic 12"x12"x3/8" Sheets

MS01172 MILANO DARK MODERN BAMBOO 6"x12"x3/8" Sheets