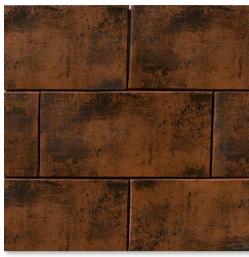

#### floor / wall tiles

TL80792 broadway semi matte terra cotta 4"x8"x3/8"

TL80793 sunset matte terra cotta 4"x8"x3/8"

TL80794 bourbon semi matte terra cotta 4"x8"x3/8"