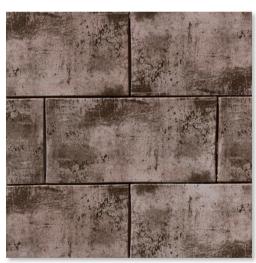

#### floor / wall tiles

TL80792 broadway semi matte terra cotta 4"x8"x3/8"

TL80793 sunset matte terra cotta 4"x8"x3/8"

TL80794 bourbon semi matte terra cotta 4"x8"x3/8"