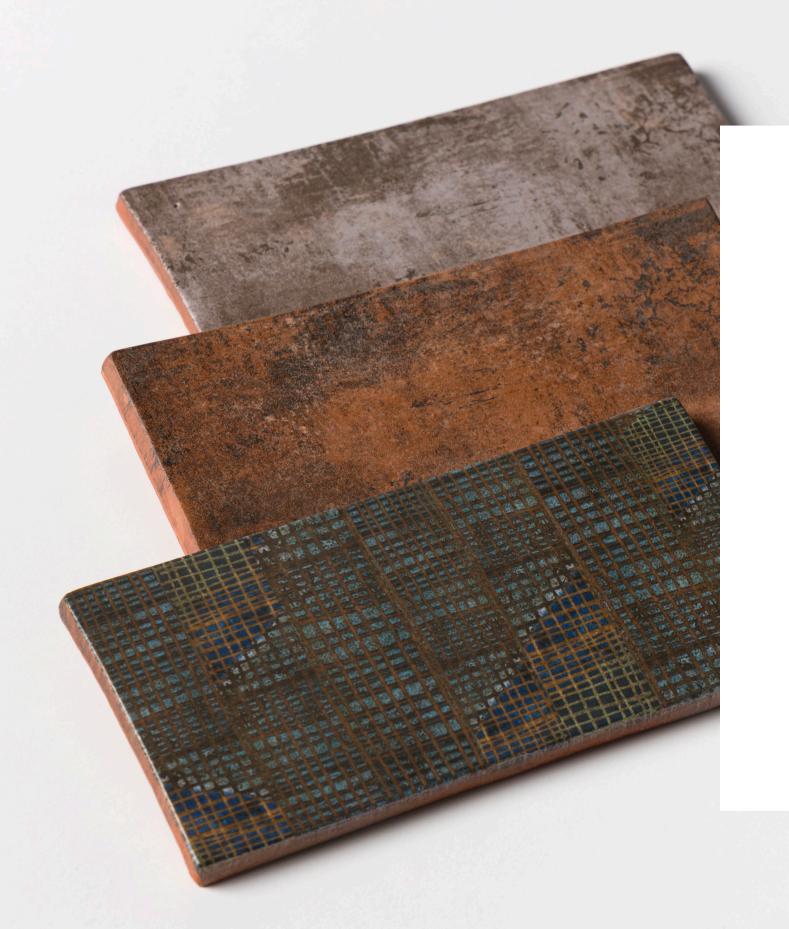

#### floor / wall tiles

TL80792 broadway semi matte terra cotta 4"x8"x3/8"

TL80793 sunset matte terra cotta 4"x8"x3/8"

TL80794 bourbon semi matte terra cotta 4"x8"x3/8"