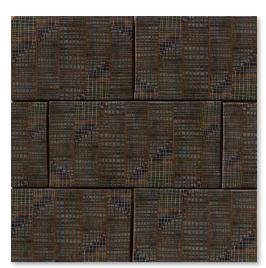

#### floor / wall tiles

TL80792 broadway semi matte terra cotta 4"x8"x3/8"

TL80793 sunset matte terra cotta 4"x8"x3/8"

TL80794 bourbon semi matte terra cotta 4"x8"x3/8"