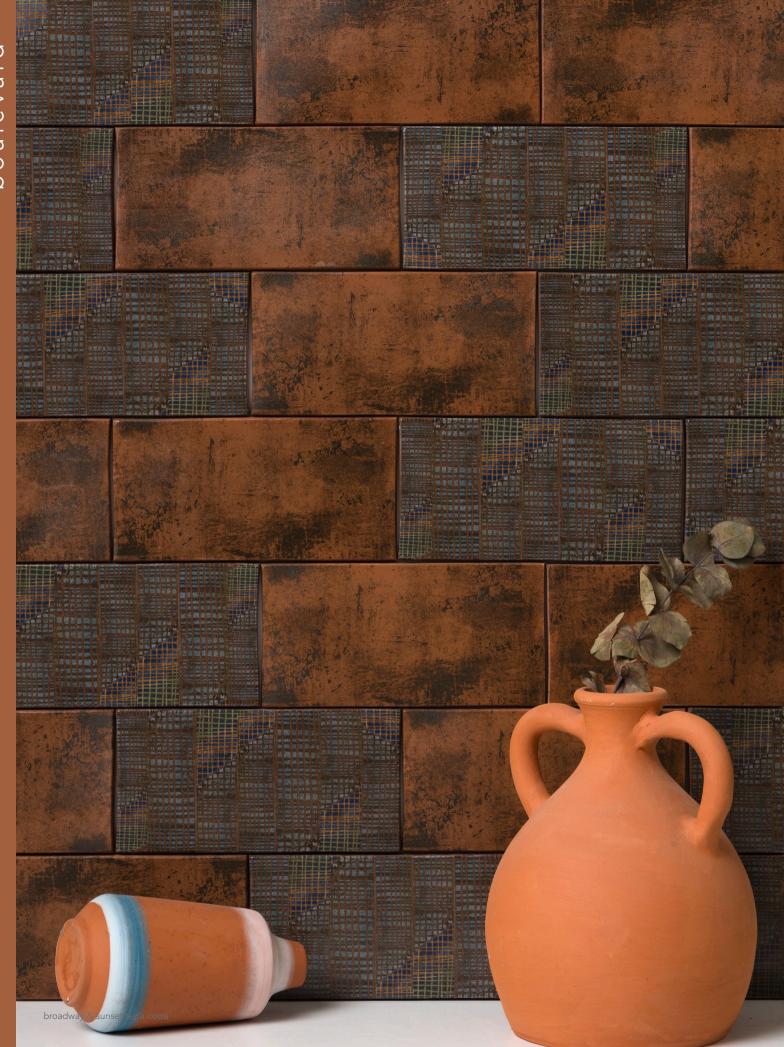

## boulevard

Discover the Boulevard Terra Cotta Collection—three unique 4"x8" tiles inspired by the timeless elegance of grand boulevards. Perfect for adding a touch of classic beauty and architectural flair to any space.

#### floor / wall tiles

TL80792 broadway semi matte terra cotta 4"x8"x3/8"

TL80793 sunset matte terra cotta 4"x8"x3/8"

TL80794 bourbon semi matte terra cotta 4"x8"x3/8"