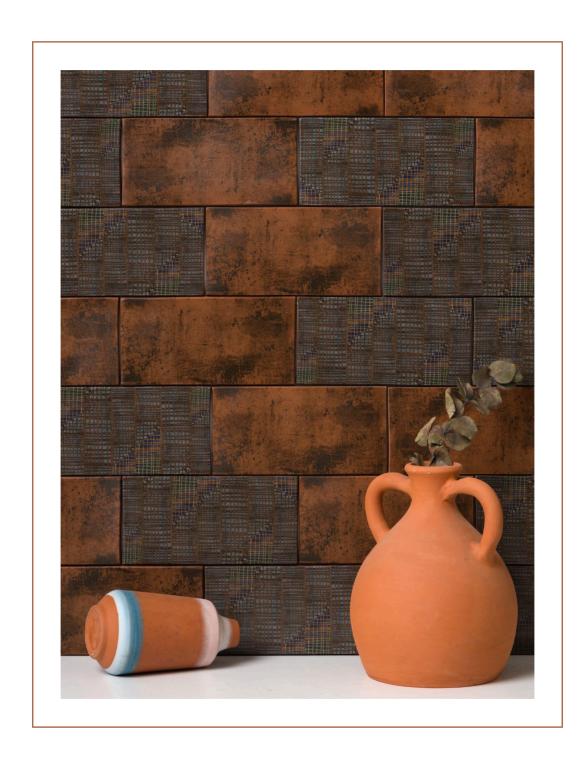

## boulevard

Discover the Boulevard Terra Cotta Collection—three unique 4"x8" tiles inspired by the timeless elegance of grand boulevards. Perfect for adding a touch of classic beauty and architectural flair to any space.

#### floor / wall tiles

TL80792 broadway semi matte terra cotta 4"x8"x3/8"

TL80793 sunset matte terra cotta 4"x8"x3/8"

TL80794 bourbon semi matte terra cotta 4"x8"x3/8"