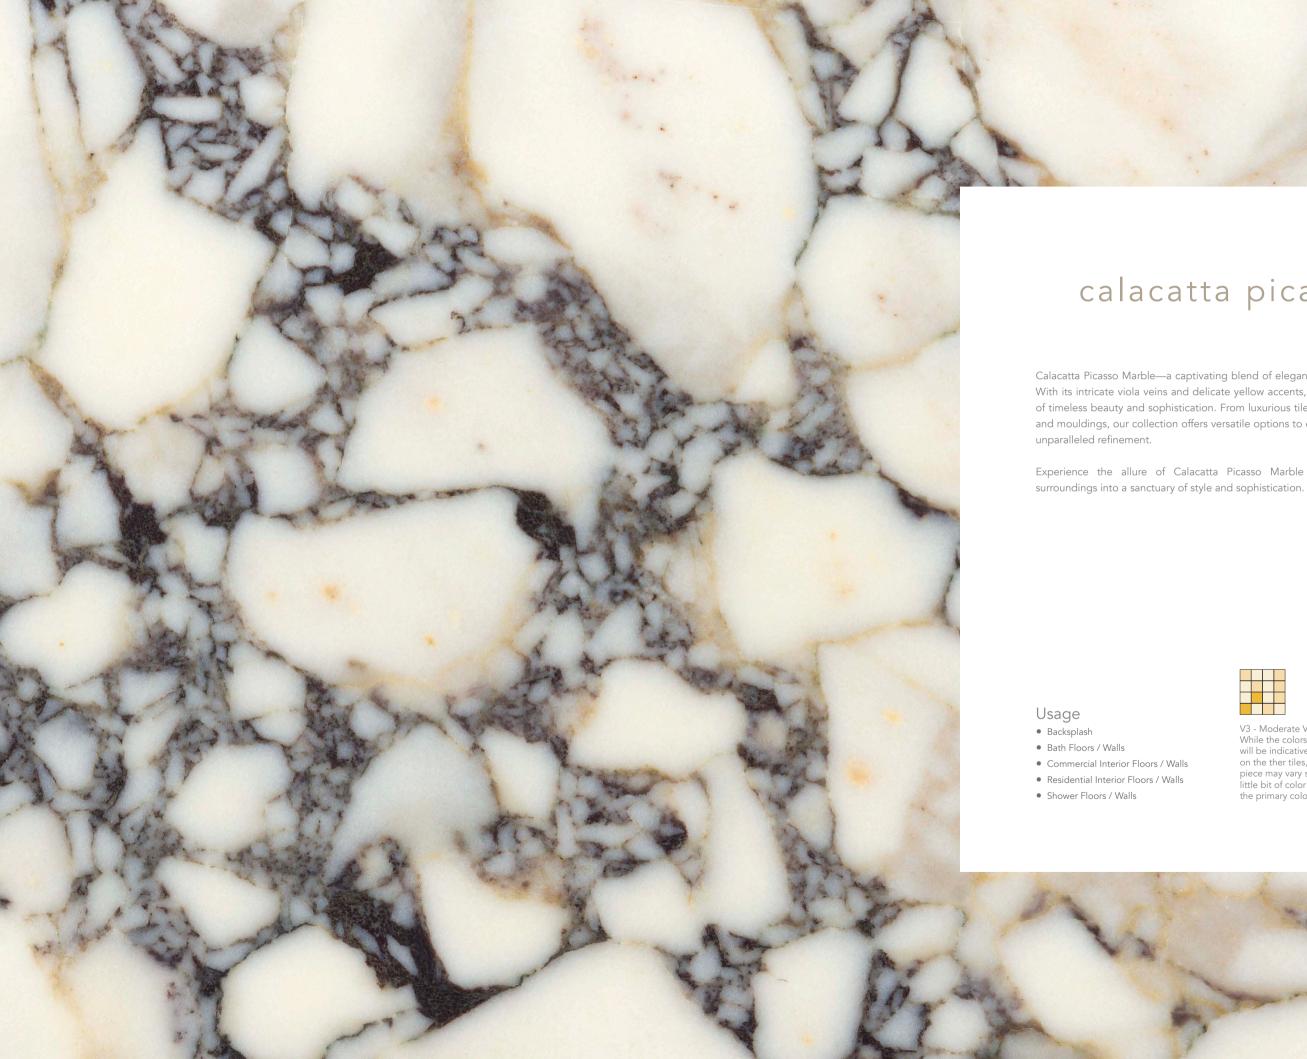

### calacatta picasso

Calacatta Picasso Marble—a captivating blend of elegance and natural artistry. With its intricate viola veins and delicate yellow accents, each tiles tells a story of timeless beauty and sophistication. From luxurious tiles to exquisite mosaics and mouldings, our collection offers versatile options to elevate any space with

Experience the allure of Calacatta Picasso Marble and transform your

V3 - Moderate Variation : While the colors present on a single piece of tile will be indicative of the colors to be expected on the ther tiles, the amount of colors on each piece may vary significantly. For example " that little bit of color " on one piece of tile may be the primary color on the next piece.