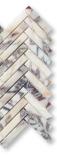

### moldings

ML01112 calacatta picasso honed flatiron molding 1″x12″x3/4″

MS02571 calacatta picasso honed herringbone 5/8"x3" mosaic 12 1/8"x13 3/8"x3/8" sheets 0.90 sqft/pcs

ML01113 calacatta picasso honed modern base molding 5 1/6"x12"x15/16"