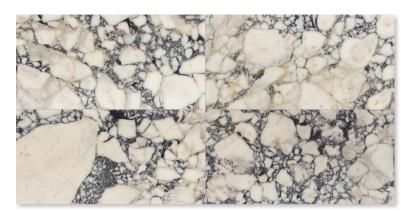

### calacatta picasso

Calacatta Picasso Marble—a captivating blend of elegance and natural artistry. With its intricate viola veins and delicate yellow accents, each tiles tells a story of timeless beauty and sophistication. From luxurious tiles to exquisite mosaics and mouldings, our collection offers versatile options to elevate any space with

#### floor / wall tiles

calacatta picasso honed marble

| available sizes : |                           |
|-------------------|---------------------------|
| TL21076           | 3"x12"x3/8"               |
| TL21000           | 12"x24"x3/8"              |
| TL21001           | 12"x24"x3/8" ( polished ) |
| TL21002           | 18"x18"x3/8"              |
| TL21003           | 24"x24"x3/8"              |