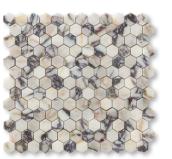

#### mosaics

MS02567 calacatta picasso honed penny round mosaic 11 1/4"x11 3/4"x3/8" 0.88 sqft/pcs

MS02570 calacatta picasso honed hexagon 1" mosaic 11 5/8"x12"x3/8" sheets 1.00 sqft/pcs