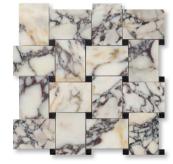

### moldings

ML01112 calacatta picasso honed flatiron molding 1″x12″x3/4″

MS02571 calacatta picasso honed herringbone 5/8"x3" mosaic 12 1/8"x13 3/8"x3/8" sheets 0.90 sqft/pcs

ML01113 calacatta picasso honed modern base molding 5 1/6"x12"x15/16"