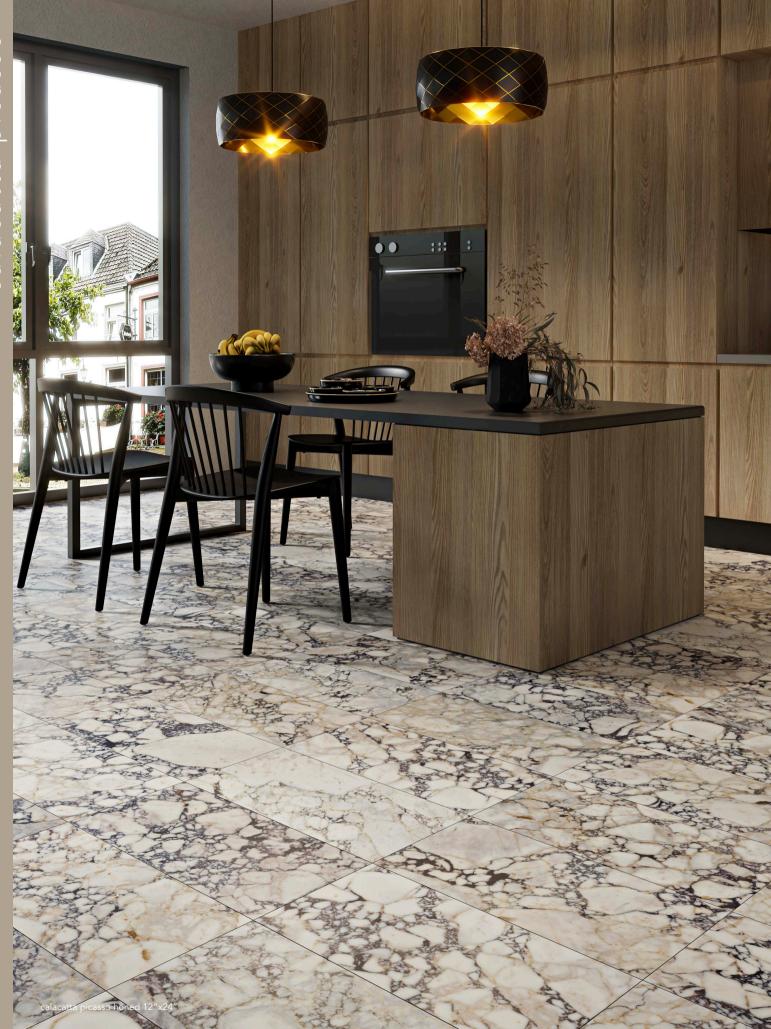

#### floor / wall tiles

calacatta picasso honed marble

| available sizes : |                           |
|-------------------|---------------------------|
| TL21076           | 3"x12"x3/8"               |
| TL21000           | 12"x24"x3/8"              |
| TL21001           | 12"x24"x3/8" ( polished ) |
| TL21002           | 18"x18"x3/8"              |
| TL21003           | 24"x24"x3/8"              |