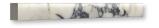

### moldings

ML01112 calacatta picasso honed flatiron molding 1″x12″x3/4″

MS02571 calacatta picasso honed herringbone 5/8"x3" mosaic 12 1/8"x13 3/8"x3/8" sheets 0.90 sqft/pcs

ML01113 calacatta picasso honed modern base molding 5 1/6"x12"x15/16"