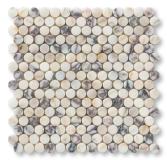

#### mosaics

MS02567 calacatta picasso honed penny round mosaic 11 1/4"x11 3/4"x3/8" 0.88 sqft/pcs

MS02570 calacatta picasso honed hexagon 1" mosaic 11 5/8"x12"x3/8" sheets 1.00 sqft/pcs