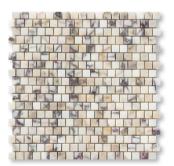

MS02569 calacatta picasso honed ponte mosaic 14 5/16" x 14 5/16" sheets 1.42 sqft/pcs

MS02606 calacatta picasso honed 5/8"x5/8" staggered mosaic 12"x12"x3/8" sheets 1 sqft/pcs