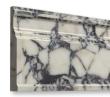

### moldings

ML01112 calacatta picasso honed flatiron molding 1″x12″x3/4″

MS02571 calacatta picasso honed herringbone 5/8"x3" mosaic 12 1/8"x13 3/8"x3/8" sheets 0.90 sqft/pcs

ML01113 calacatta picasso honed modern base molding 5 1/6"x12"x15/16"