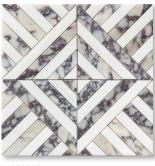

### moldings

ML01112 calacatta picasso honed flatiron molding 1″x12″x3/4″

MS02571 calacatta picasso honed herringbone 5/8"x3" mosaic 12 1/8"x13 3/8"x3/8" sheets 0.90 sqft/pcs

ML01113 calacatta picasso honed modern base molding 5 1/6"x12"x15/16"