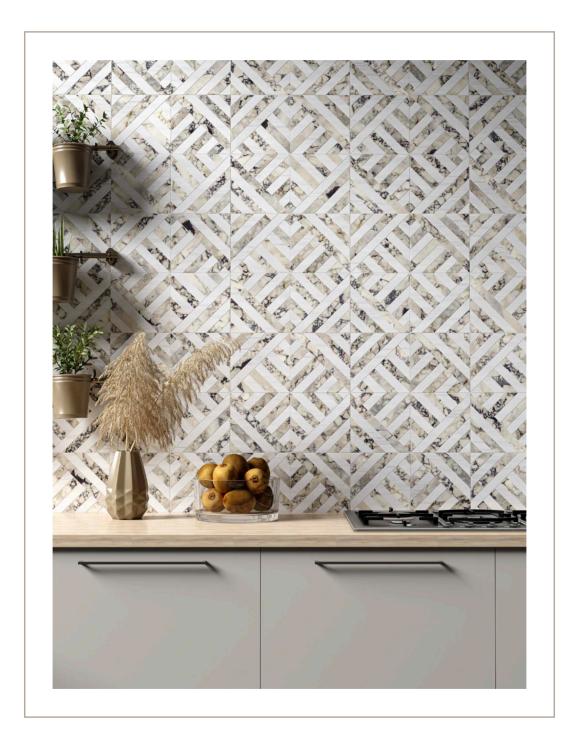

#### mosaics

MS02567 calacatta picasso honed penny round mosaic 11 1/4"x11 3/4"x3/8" 0.88 sqft/pcs

MS02570 calacatta picasso honed hexagon 1" mosaic 11 5/8"x12"x3/8" sheets 1.00 sqft/pcs

### moldings

ML01112 calacatta picasso honed flatiron molding 1″x12″x3/4″

MS02571 calacatta picasso honed herringbone 5/8"x3" mosaic 12 1/8"x13 3/8"x3/8" sheets 0.90 sqft/pcs

ML01113 calacatta picasso honed modern base molding 5 1/6"x12"x15/16"