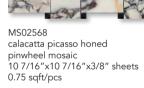

### moldings

ML01112 calacatta picasso honed flatiron molding 1″x12″x3/4″

MS02571 calacatta picasso honed herringbone 5/8"x3" mosaic 12 1/8"x13 3/8"x3/8" sheets 0.90 sqft/pcs

ML01113 calacatta picasso honed modern base molding 5 1/6"x12"x15/16"