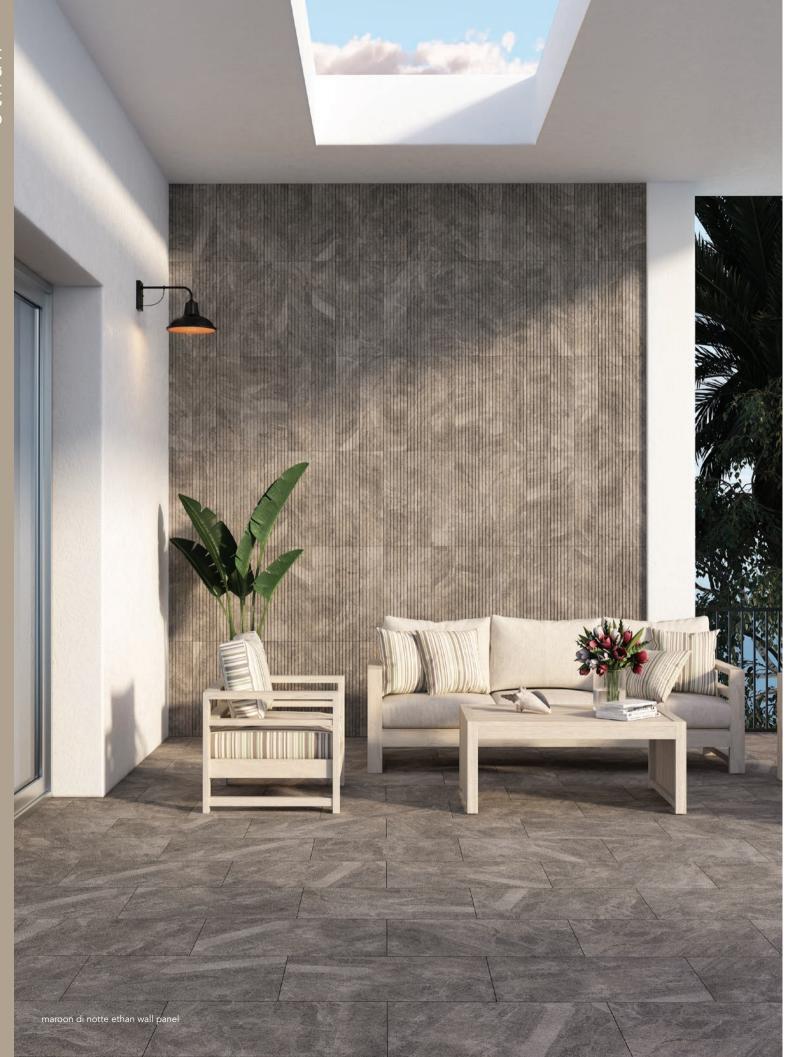

ML01105
desert path leather limestone
ethan wall panel
6"x24"x3/4"
1 sqft/pcs
in stock

ML01106
skyline leather marble
ethan wall panel
6"x24"x3/4"
1 sqft/pcs
in stock

ML01107
maroon di notte leather marble
ethan wall panel
6"x24"x3/4"
1 sqft/pcs
in stock