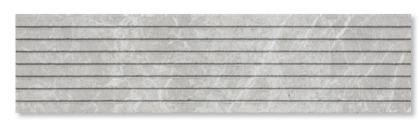

#### wall tiles

ML01102
diana royal leather marble
ethan wall panel
6"x24"x3/4"
1 sqft/pcs
in stock

ML01103 iris black leather marble ethan wall panel 6"x24"x3/4" 1 sqft/pcs in stock

ML01104
silver shadow leather marble
ethan wall panel
6"x24"x3/4"
1 sqft/pcs
in stock

ML01105
desert path leather limestone
ethan wall panel
6"x24"x3/4"
1 sqft/pcs
in stock

ML01106
skyline leather marble
ethan wall panel
6"x24"x3/4"
1 sqft/pcs
in stock

ML01107
maroon di notte leather marble
ethan wall panel
6"x24"x3/4"
1 sqft/pcs
in stock