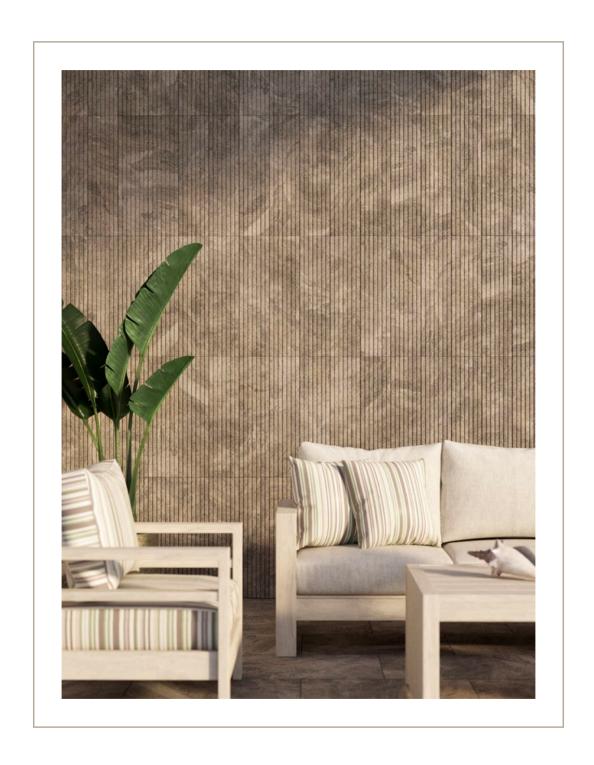

# ethan wall panel

Discover the transformative appeal of Ethan Wall panel tiles, the perfect combination of innovation and timeless beauty. Prepared with a unique 'leathering' process, these panels come with a palette of six soft color tones. The natural stone veins preserved beneath the surface reflect a subtle and refined aesthetic. Enhanced with finely textured ridges, these tiles offer a versatile design element that empowers you to highlight any decor, whether displayed as a focal point or integrated into a harmonious ensemble. Add a lasting touch of grandeur and charm to your environment with Ethan Wall panel tiles.

#### Usage

- Backsplash
- Bath Walls
- Commercial Interior Walls
- Residential Interior Walls
- Shower Walls

VZ = SLIGHT VARIATION:

Clearly distinguishable differences in texture and/or pattern within similar colors.