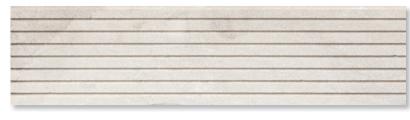

#### wall tiles

ML01102
diana royal leather marble
ethan wall panel
6"x24"x3/4"
1 sqft/pcs
in stock

ML01103 iris black leather marble ethan wall panel 6"x24"x3/4" 1 sqft/pcs in stock

ML01104
silver shadow leather marble
ethan wall panel
6"x24"x3/4"
1 sqft/pcs
in stock

ML01105
desert path leather limestone
ethan wall panel
6"x24"x3/4"
1 sqft/pcs
in stock

ML01106
skyline leather marble
ethan wall panel
6"x24"x3/4"
1 sqft/pcs
in stock

ML01107
maroon di notte leather marble
ethan wall panel
6"x24"x3/4"
1 sqft/pcs
in stock