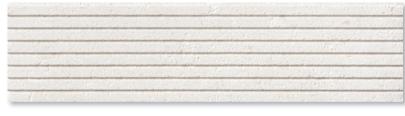

#### wall tiles

ML01102
diana royal leather marble
ethan wall panel
6"x24"x3/4"
1 sqft/pcs
in stock

ML01103 iris black leather marble ethan wall panel 6"x24"x3/4" 1 sqft/pcs in stock

ML01104
silver shadow leather marble
ethan wall panel
6"x24"x3/4"
1 sqft/pcs
in stock

ML01105
desert path leather limestone
ethan wall panel
6"x24"x3/4"
1 sqft/pcs
in stock

ML01106
skyline leather marble
ethan wall panel
6"x24"x3/4"
1 sqft/pcs
in stock

ML01107
maroon di notte leather marble
ethan wall panel
6"x24"x3/4"
1 sqft/pcs
in stock