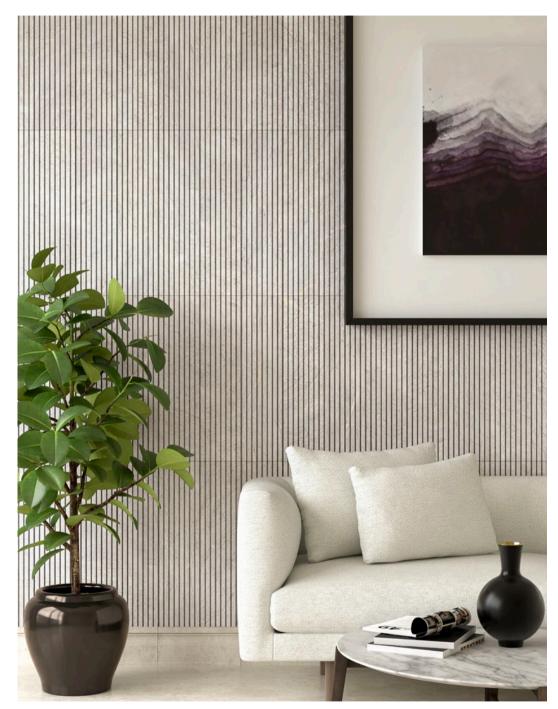

# ethan wall panel

Discover the transformative appeal of Ethan Wall panel tiles, the perfect combination of innovation and timeless beauty. Prepared with a unique 'leathering' process, these panels come with a palette of six soft color tones. The natural stone veins preserved beneath the surface reflect a subtle and refined aesthetic. Enhanced with finely textured ridges, these tiles offer a versatile design element that empowers you to highlight any decor, whether displayed as a focal point or integrated into a harmonious ensemble. Add a lasting touch of grandeur and charm to your environment with Ethan Wall panel tiles.

#### Usage

- Backsplash
- Bath Walls
- Commercial Interior Walls
- Residential Interior Walls
- Shower Walls

VZ = SLIGHT VARIATION:

Clearly distinguishable differences in texture and/or pattern within similar colors.