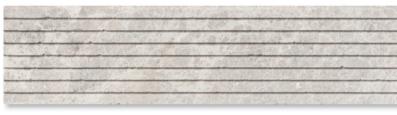

#### wall tiles

ML01102
diana royal leather marble
ethan wall panel
6"x24"x3/4"
1 sqft/pcs
in stock

ML01103 iris black leather marble ethan wall panel 6"x24"x3/4" 1 sqft/pcs in stock

ML01104
silver shadow leather marble
ethan wall panel
6"x24"x3/4"
1 sqft/pcs
in stock

ML01105
desert path leather limestone
ethan wall panel
6"x24"x3/4"
1 sqft/pcs
in stock

ML01106
skyline leather marble
ethan wall panel
6"x24"x3/4"
1 sqft/pcs
in stock

ML01107
maroon di notte leather marble
ethan wall panel
6"x24"x3/4"
1 sqft/pcs
in stock