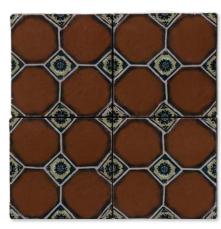

## floor / wall tiles

TL80837 duke glossy terra cotta 6"x6"x3/8" 0.25 sqft/pcs

TL80838 dutchess glossy terra cotta 6"x6"x3/8" 0.25 sqft/pcs

TL80839 dame glossy terra cotta 6"x6"x3/8" 0.25 sqft/pcs

TL80840 countes glossy terra cotta 6"x6"x3/8" 0.25 sqft/pcs