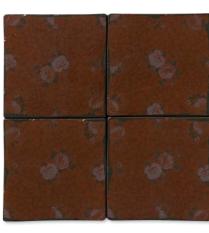

# majesty

Introducing the Majesty Collection – a celebration of classic craftsmanship and enduring beauty in terra cotta tiles. With a glazed finish that exudes warmth and character, our 6" tiles capture the essence of timeless elegance. Drawing inspiration from the rich tapestry of art and architecture throughout history, each tile in this collection pays homage to the traditions of the past while seamlessly integrating with contemporary spaces. Transform your surroundings with the Majesty Collection, where heritage meets innovation, creating spaces that resonate with timeless charm and sophistication.

## floor / wall tiles

TL80837 duke glossy terra cotta 6"x6"x3/8" 0.25 sqft/pcs

TL80838 dutchess glossy terra cotta 6"x6"x3/8" 0.25 sqft/pcs

TL80839 dame glossy terra cotta 6"x6"x3/8" 0.25 sqft/pcs

TL80840 countes glossy terra cotta 6"x6"x3/8" 0.25 sqft/pcs