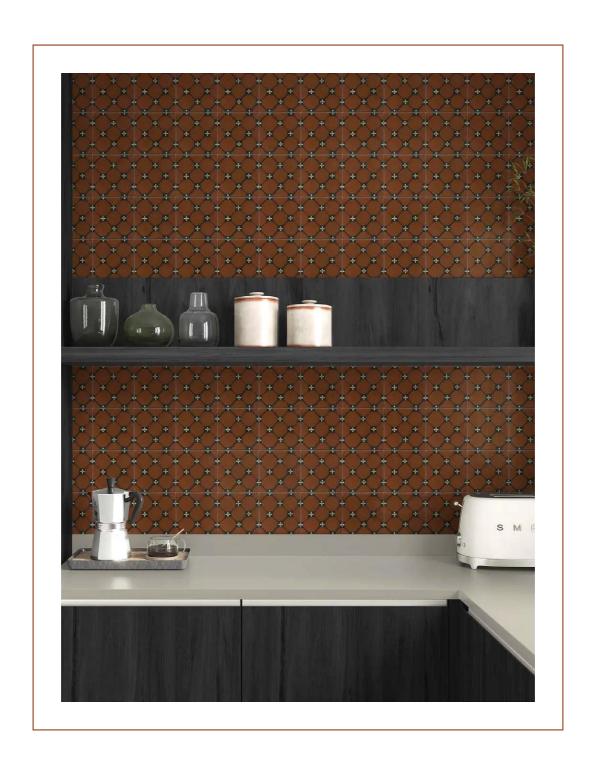

# majesty

Introducing the Majesty Collection – a celebration of classic craftsmanship and enduring beauty in terra cotta tiles. With a glazed finish that exudes warmth and character, our 6" tiles capture the essence of timeless elegance. Drawing inspiration from the rich tapestry of art and architecture throughout history, each tile in this collection pays homage to the traditions of the past while seamlessly integrating with contemporary spaces. Transform your surroundings with the Majesty Collection, where heritage meets innovation, creating spaces that resonate with timeless charm and sophistication.

#### Usage

- Backsplash
- Bath Floors / Walls
- Commercial Interior Floors / Walls
- Residential Interior Floors / Walls
- Shower Floors / Walls

V2 = SLIGHT VARIATION: Clearly distinguishable differences in texture and/or pattern within similar colors.

## floor / wall tiles

TL80837 duke glossy terra cotta 6"x6"x3/8" 0.25 sqft/pcs

TL80838 dutchess glossy terra cotta 6"x6"x3/8" 0.25 sqft/pcs

TL80839 dame glossy terra cotta 6"x6"x3/8" 0.25 sqft/pcs

TL80840 countes glossy terra cotta 6"x6"x3/8" 0.25 sqft/pcs