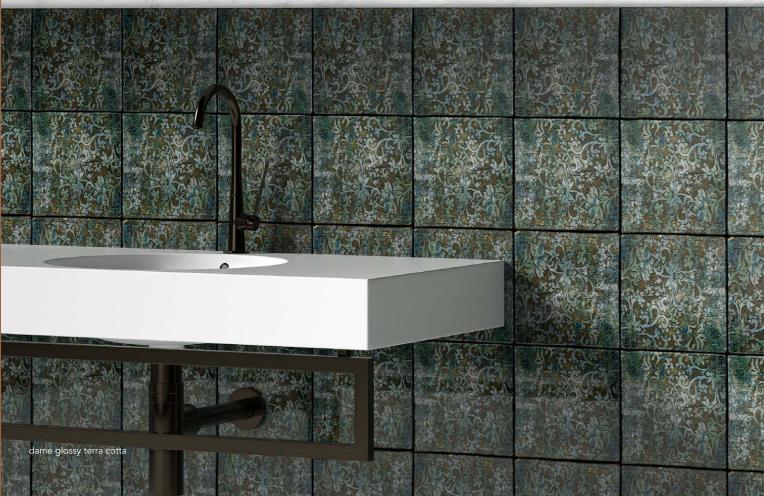

# majesty

Introducing the Majesty Collection – a celebration of classic craftsmanship and enduring beauty in terra cotta tiles. With a glazed finish that exudes warmth and character, our 6" tiles capture the essence of timeless elegance. Drawing inspiration from the rich tapestry of art and architecture throughout history, each tile in this collection pays homage to the traditions of the past while seamlessly integrating with contemporary spaces. Transform your surroundings with the Majesty Collection, where heritage meets innovation, creating spaces that resonate with timeless charm and sophistication.

## floor / wall tiles

TL80837 duke glossy terra cotta 6"x6"x3/8" 0.25 sqft/pcs

TL80838 dutchess glossy terra cotta 6"x6"x3/8" 0.25 sqft/pcs

TL80839 dame glossy terra cotta 6"x6"x3/8" 0.25 sqft/pcs

TL80840 countes glossy terra cotta 6"x6"x3/8" 0.25 sqft/pcs