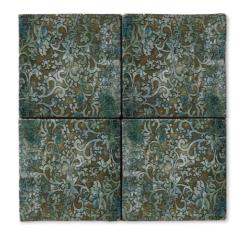

## floor / wall tiles

TL80837 duke glossy terra cotta 6"x6"x3/8" 0.25 sqft/pcs

TL80838 dutchess glossy terra cotta 6"x6"x3/8" 0.25 sqft/pcs

TL80839 dame glossy terra cotta 6"x6"x3/8" 0.25 sqft/pcs

TL80840 countes glossy terra cotta 6"x6"x3/8" 0.25 sqft/pcs