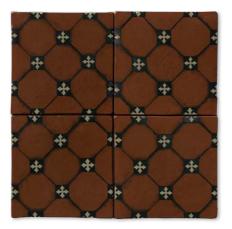

## floor / wall tiles

TL80837 duke glossy terra cotta 6"x6"x3/8" 0.25 sqft/pcs

TL80838 dutchess glossy terra cotta 6"x6"x3/8" 0.25 sqft/pcs

TL80839 dame glossy terra cotta 6"x6"x3/8" 0.25 sqft/pcs

TL80840 countes glossy terra cotta 6"x6"x3/8" 0.25 sqft/pcs