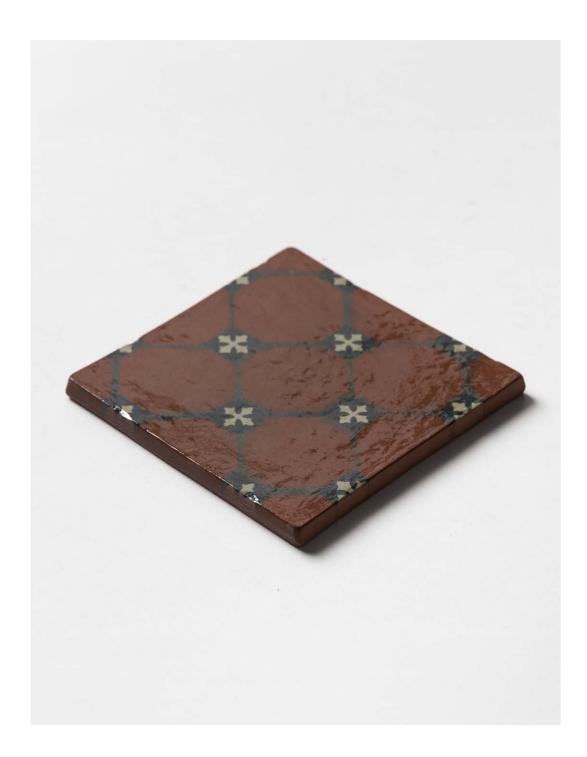

## floor / wall tiles

TL80837 duke glossy terra cotta 6"x6"x3/8" 0.25 sqft/pcs

TL80838 dutchess glossy terra cotta 6"x6"x3/8" 0.25 sqft/pcs

TL80839 dame glossy terra cotta 6"x6"x3/8" 0.25 sqft/pcs

TL80840 countes glossy terra cotta 6"x6"x3/8" 0.25 sqft/pcs