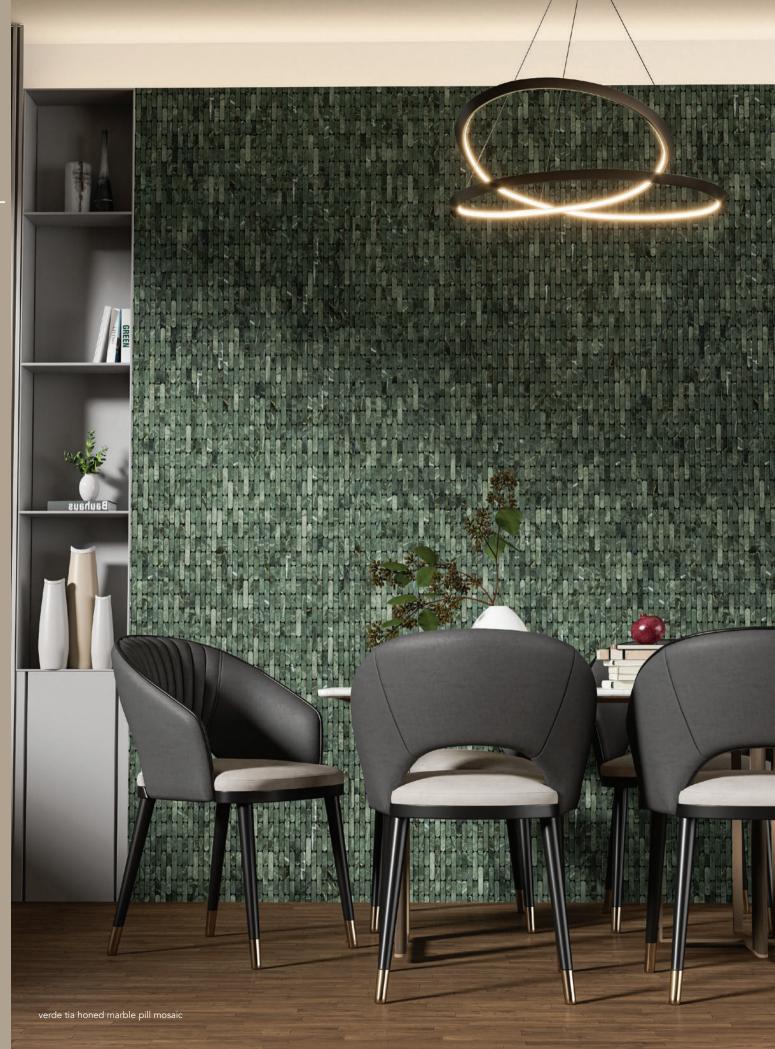

#### mosaics

MS02557 calacatta amber honed marble pill mosaic 12"x12"x3/8" sheets 1 sqft/pcs in stock

MS02558 calacatta viola honed marble pill mosaic 12"x12"x3/8" sheets 1 sqft/pcs in stock

MS02559 verde tia honed marble pill mosaic 12"x12"x3/8" sheets 1 sqft/pcs in stock

MS02560 silver drop honed marble pill mosaic 12"x12"x3/8" sheets 1 sqft/pcs

in stock

MS02561 calacatta picasso honed marble pill mosaic 12"x12"x3/8" sheets 1 sqft/pcs in stock

MS02562 lilac honed marble pill mosaic 12"x12"x3/8" sheets 1 sqft/pcs in stock