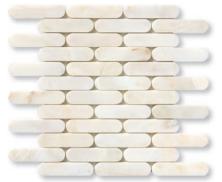

#### mosaics

MS02557 calacatta amber honed marble pill mosaic 12"x12"x3/8" sheets 1 sqft/pcs in stock

MS02558 calacatta viola honed marble pill mosaic 12"x12"x3/8" sheets 1 sqft/pcs in stock

MS02559 verde tia honed marble pill mosaic 12"x12"x3/8" sheets 1 sqft/pcs in stock