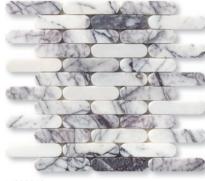

#### mosaics

MS02557 calacatta amber honed marble pill mosaic 12"x12"x3/8" sheets 1 sqft/pcs in stock

MS02558 calacatta viola honed marble pill mosaic 12"x12"x3/8" sheets 1 sqft/pcs in stock

MS02559 verde tia honed marble pill mosaic 12"x12"x3/8" sheets 1 sqft/pcs in stock

MS02560 silver drop honed marble pill mosaic 12"x12"x3/8" sheets 1 sqft/pcs

in stock

MS02561 calacatta picasso honed marble pill mosaic 12"x12"x3/8" sheets 1 sqft/pcs in stock

MS02562 lilac honed marble pill mosaic 12"x12"x3/8" sheets 1 sqft/pcs in stock