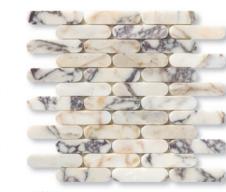

## MARBLE SYSTEMS

calacatta picasso honed marble pill mosaic

MS02560 silver drop honed marble pill mosaic 12"x12"x3/8" sheets 1 sqft/pcs

in stock

MS02561 calacatta picasso honed marble pill mosaic 12"x12"x3/8" sheets 1 sqft/pcs in stock

MS02562 lilac honed marble pill mosaic 12"x12"x3/8" sheets 1 sqft/pcs in stock