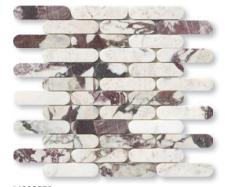

MS02560 silver drop honed marble pill mosaic 12"x12"x3/8" sheets 1 sqft/pcs

in stock

MS02561 calacatta picasso honed marble pill mosaic 12"x12"x3/8" sheets 1 sqft/pcs in stock

MS02562 lilac honed marble pill mosaic 12"x12"x3/8" sheets 1 sqft/pcs in stock