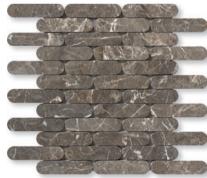

MS02560 silver drop honed marble pill mosaic 12"x12"x3/8" sheets 1 sqft/pcs

in stock

MS02561 calacatta picasso honed marble pill mosaic 12"x12"x3/8" sheets 1 sqft/pcs in stock

MS02562 lilac honed marble pill mosaic 12"x12"x3/8" sheets 1 sqft/pcs in stock