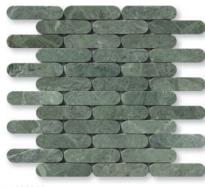

#### mosaics

MS02557 calacatta amber honed marble pill mosaic 12"x12"x3/8" sheets 1 sqft/pcs in stock

MS02558 calacatta viola honed marble pill mosaic 12"x12"x3/8" sheets 1 sqft/pcs in stock

MS02559 verde tia honed marble pill mosaic 12"x12"x3/8" sheets 1 sqft/pcs in stock