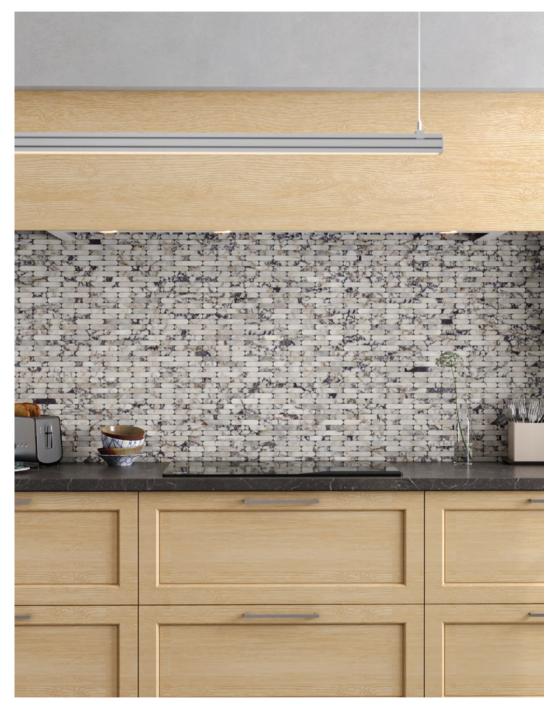

# pill mosaic

Pill mosaic is formed by skillfully bringing together carefully selected natural stone pieces. Each piece, meticulously combined with complementary colors, adds natural beauty to living spaces. These unique mosaics enhance environments, imbuing them with a distinct atmosphere and character, ultimately beautifying spaces with captivating visual appeal.

### Usage

- Backsplash
- Bath Walls / Floors
- Commercial Interior Walls / Floors
- Residential Interior Walls / Floors
- Shower Walls / Floors

V2 = SLIGHT VARIATION: Clearly distinguishable differences in texture and/or pattern within similar colors.