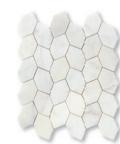

moldings

ML01114 white pearl honed flatiron molding 1"x12"x3/4" in stock

MS02582 white pearl honed pinwheel mosaic 10 5/8"x10 5/8"x3/8" sheets 0.75 sqft/pcs in stock

MS02580 white pearl honed hexagon 1" mosaic 11 5/8"x12 3/8"x3/8" sheets 0.98 sqft/pcs in stock

ML01115 white pearl honed modern base molding 5 1/6"x12"x15/16" in stock

available sizes / in stock TL21008 3"x12"x3/8" TL21009 18"x18"x3/8" TL19189 12"x24"x3/8"

MS02583 white pearl honed kent mosaic 13 9/16"x13 9/16"x3/8"sheets 1.27 sqft/pcs in stock