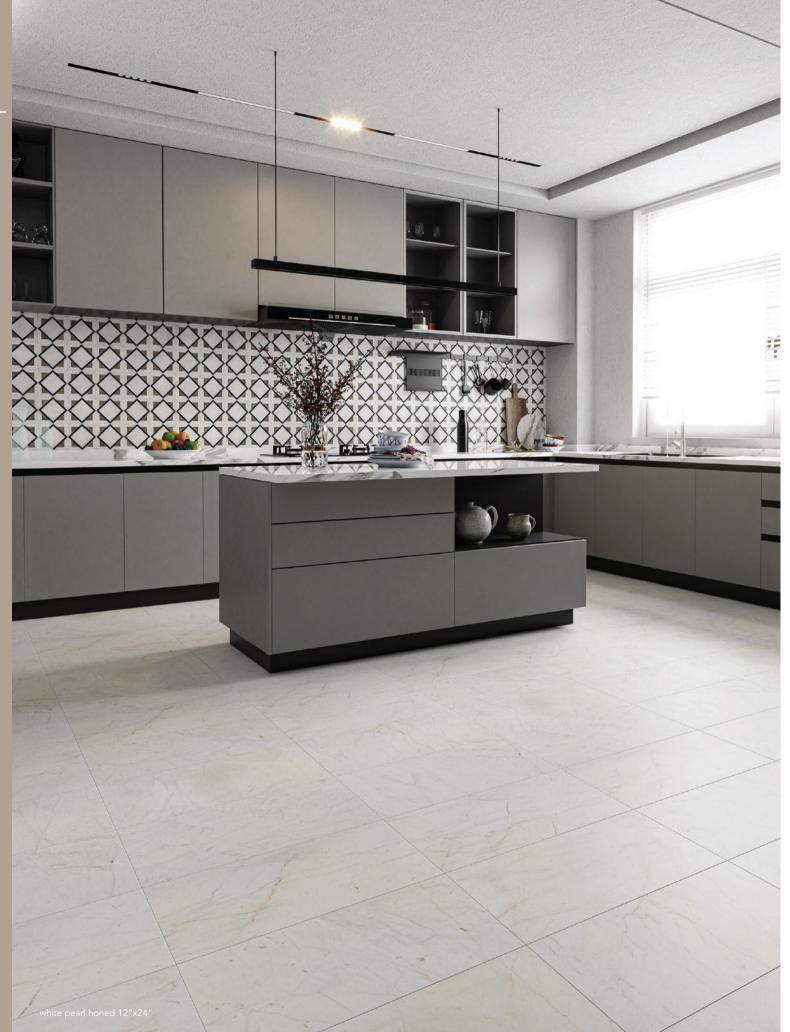

### floor / wall tiles

white pearl honed marble

#### Usage

- Backsplash
- Bath Floors / Walls
- Commercial Interior Floors / Walls
- Residential Interior Floors / Walls
- Shower Floors / Walls

white pearl honed 3"x12"

White Pearl Marble, a testament to architectural excellence. With its pristine white base kissed by veins of yellow and gold, this marble evokes a sense of timeless elegance and sophistication. Our collection offers a range of options including tiles, mosaics and mouldings empowering architects to create spaces that exude luxury and refinement. From grand facades to interior accents, White Pearl Marble elevates architectural designs, leaving an indelible mark of beauty