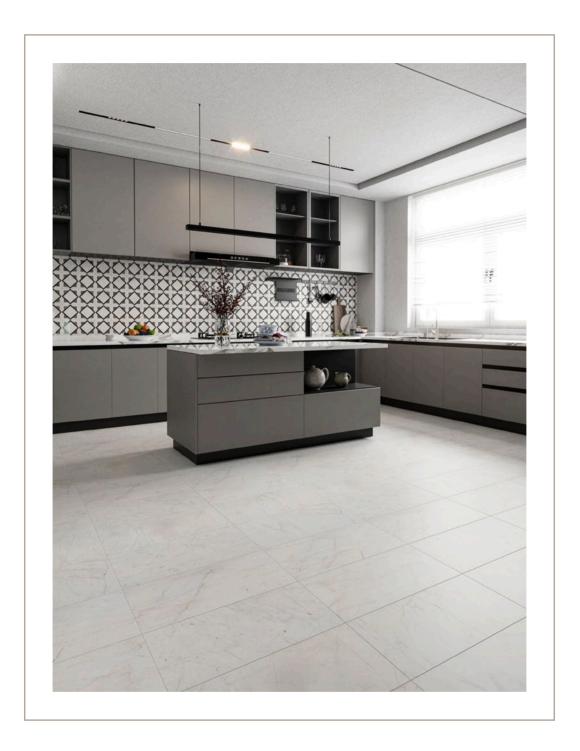

### floor / wall tiles

white pearl honed marble

#### Usage

- Backsplash
- Bath Floors / Walls
- Commercial Interior Floors / Walls
- Residential Interior Floors / Walls
- Shower Floors / Walls

white pearl honed 3"x12"

White Pearl Marble, a testament to architectural excellence. With its pristine white base kissed by veins of yellow and gold, this marble evokes a sense of timeless elegance and sophistication. Our collection offers a range of options including tiles, mosaics and mouldings empowering architects to create spaces that exude luxury and refinement. From grand facades to interior accents, White Pearl Marble elevates architectural designs, leaving an indelible mark of beauty