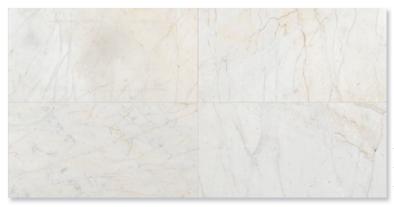

#### Usage

- Backsplash
- Bath Floors / Walls
- Commercial Interior Floors / Walls
- Residential Interior Floors / Walls
- Shower Floors / Walls

white pearl honed 3"x12"

White Pearl Marble, a testament to architectural excellence. With its pristine white base kissed by veins of yellow and gold, this marble evokes a sense of timeless elegance and sophistication. Our collection offers a range of options including tiles, mosaics and mouldings empowering architects to create spaces that exude luxury and refinement. From grand facades to interior accents, White Pearl Marble elevates architectural designs, leaving an indelible mark of beauty

### floor / wall tiles

white pearl honed marble