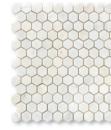

moldings

ML01114 white pearl honed flatiron molding 1"x12"x3/4" in stock

MS02582 white pearl honed pinwheel mosaic 10 5/8"x10 5/8"x3/8" sheets 0.75 sqft/pcs in stock

MS02580 white pearl honed hexagon 1" mosaic 11 5/8"x12 3/8"x3/8" sheets 0.98 sqft/pcs in stock

ML01115 white pearl honed modern base molding 5 1/6"x12"x15/16" in stock

available sizes / in stock TL21008 3"x12"x3/8" TL21009 18"x18"x3/8" TL19189 12"x24"x3/8"

MS02583 white pearl honed kent mosaic 13 9/16"x13 9/16"x3/8"sheets 1.27 sqft/pcs in stock