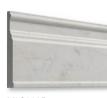

ML01115 white pearl honed modern base molding 5 1/6"x12"x15/16" in stock

available sizes / in stock TL21008 3"x12"x3/8" TL21009 18"x18"x3/8" TL19189 12"x24"x3/8"

MS02583 white pearl honed kent mosaic 13 9/16"x13 9/16"x3/8"sheets 1.27 sqft/pcs in stock