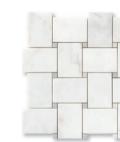

moldings

ML01114 white pearl honed flatiron molding 1"x12"x3/4" in stock

MS02582 white pearl honed pinwheel mosaic 10 5/8"x10 5/8"x3/8" sheets 0.75 sqft/pcs in stock

MS02580 white pearl honed hexagon 1" mosaic 11 5/8"x12 3/8"x3/8" sheets 0.98 sqft/pcs in stock

ML01115 white pearl honed modern base molding 5 1/6"x12"x15/16" in stock

available sizes / in stock TL21008 3"x12"x3/8" TL21009 18"x18"x3/8" TL19189 12"x24"x3/8"

MS02583 white pearl honed kent mosaic 13 9/16"x13 9/16"x3/8"sheets 1.27 sqft/pcs in stock