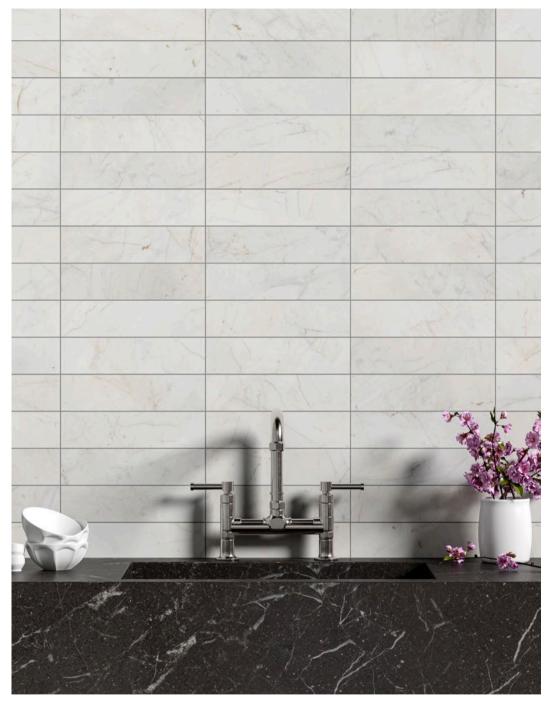

#### Usage

- Backsplash
- Bath Floors / Walls
- Commercial Interior Floors / Walls
- Residential Interior Floors / Walls
- Shower Floors / Walls

white pearl honed 3"x12"

White Pearl Marble, a testament to architectural excellence. With its pristine white base kissed by veins of yellow and gold, this marble evokes a sense of timeless elegance and sophistication. Our collection offers a range of options including tiles, mosaics and mouldings empowering architects to create spaces that exude luxury and refinement. From grand facades to interior accents, White Pearl Marble elevates architectural designs, leaving an indelible mark of beauty