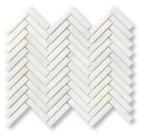

#### mosaics

MS02581 white pearl honed herringbone 5/8″x3″ mosaic 10 7/16"x12 13/16"x3/8" sheets 0.90 sqft/pcs in stock

MS02579 white pearl honed autumn leaf 11 13/16"x13 9/16"x3/8" sheets 1.11 sqft/pcs in stock